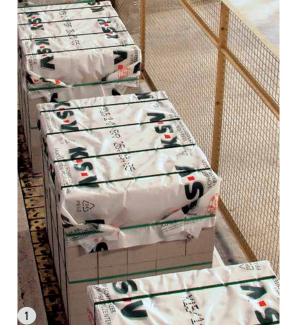

## Horizontal strapping with Endsealer Technology

1 Low strapping height above the fabrication board – by high speed

With polypropylene or polyester strap