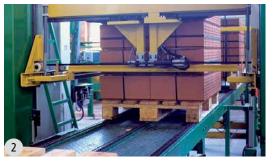

## Strapping of larger sized products

2

Horizontal strapping

- One to four straps
- Movable machine
- For layers of pavers and building blocks with or without pallet

With polypropylene strap up to 16 mm wide or polyester strap up to 10 mm wide

- Consistent strap tension
- Space-saving integration
- Maximum productivity

### Strapex Endsealer – the specific and proven strapping system

- Fewer coil changes due to larger coils resulting in less machine interruption
- Simple integration into existing conveyor systems
- Exact strap positioning
- High availability