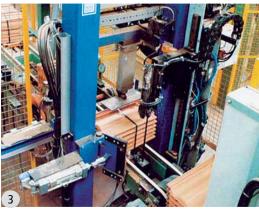

# Strapping of roof tiles with Endsealer technology

1 Horizontal strapping of bundled roof tiles

2, 3 Vertical strapping of small packs of roof tiles

- High availability
- Use of low cost polypropylene and polyester strap