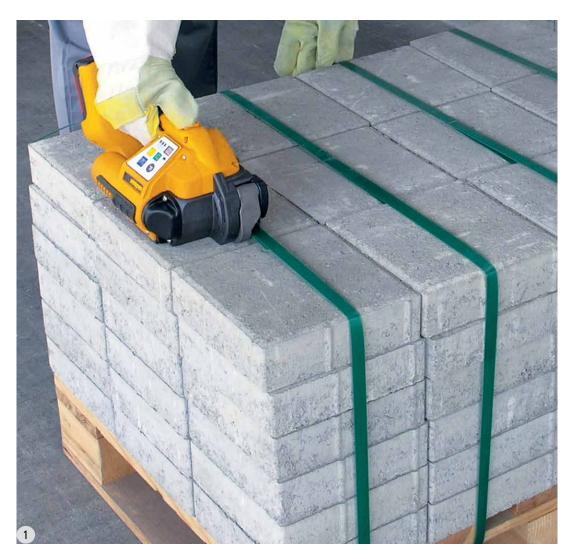

### **Manual strapping**

1 Battery-powered strapping with the most up-to-date and user-friendly equipment

2 With steel strap: Manual tensioning and sealing