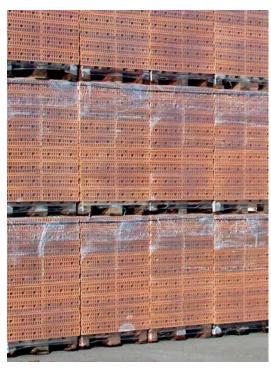

## Strapping of larger sized products

2

Horizontal strapping

- One to four straps
- Movable machine
- For layers of pavers and building blocks with or without pallet

With polypropylene strap up to 16 mm wide or polyester strap up to 10 mm wide

- Consistent strap tension
- Space-saving integration
- Maximum productivity

### Strapex Endsealer – the specific and proven strapping system

- Fewer coil changes due to larger coils resulting in less machine interruption
- Simple integration into existing conveyor systems
- Exact strap positioning
- High availability