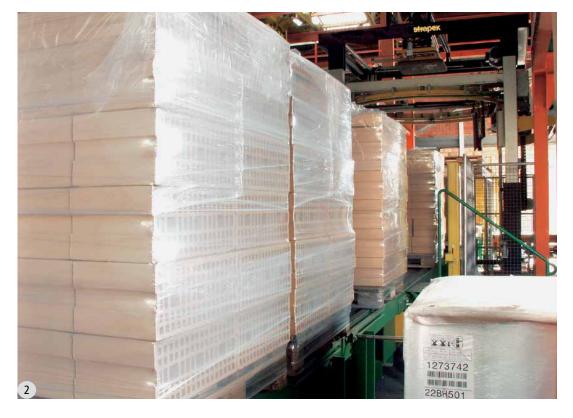

## Protection from environmental influences with cover sheets or stretch film

Machine for strapping with cover sheets (automatic application of the cover sheets)

2 Installation for wrapping palletised building material with stretch film