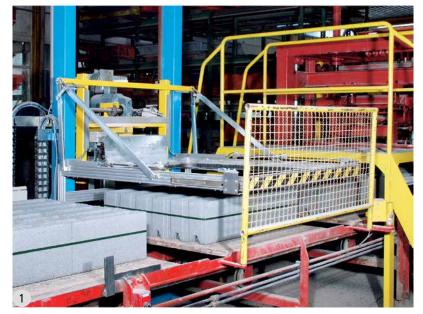

### **Horizontal strapping**

1 Horizontal strapping of layers of pavers and building blocks with or without pallet