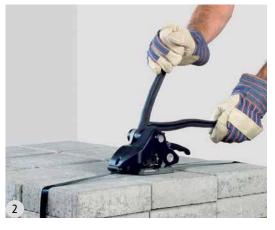

## Strapping of larger sized products

2

Horizontal strapping

- One to four straps
- Movable machine
- For layers of pavers and building blocks with or without pallet

With polypropylene strap up to 16 mm wide or polyester strap up to 10 mm wide

### **Horizontal strapping**

1 Horizontal strapping of layers of pavers and building blocks with or without pallet