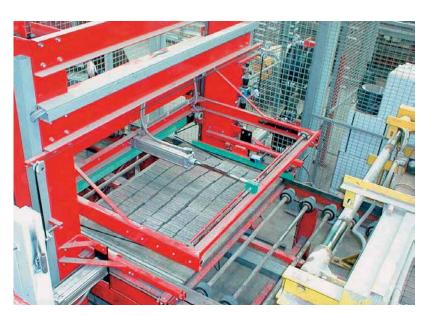

## Horizontal strapping with Endsealer Technology

1 Low strapping height above the fabrication board – by high speed

With polypropylene or polyester strap

## Strapping of larger sized products

2

Horizontal strapping

- One to four straps
- Movable machine
- For layers of pavers and building blocks with or without pallet

With polypropylene strap up to 16 mm wide or polyester strap up to 10 mm wide

- Consistent strap tension
- Space-saving integration
- Maximum productivity

### Strapex Endsealer – the specific and proven strapping system

- Fewer coil changes due to larger coils resulting in less machine interruption
- Simple integration into existing conveyor systems
- Exact strap positioning
- High availability