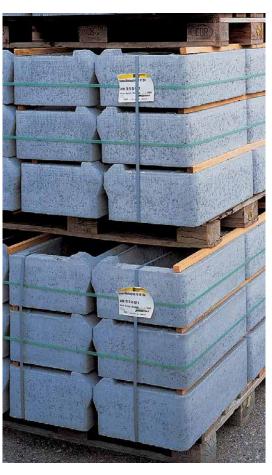

## Strapping of larger sized products

2

Horizontal strapping

- One to four straps
- Movable machine
- For layers of pavers and building blocks with or without pallet

With polypropylene strap up to 16 mm wide or polyester strap up to 10 mm wide

### **Horizontal strapping**

1 Horizontal strapping of layers of pavers and building blocks with or without pallet