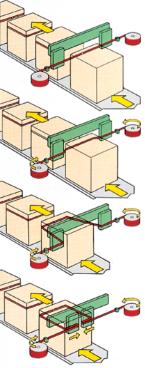

### **Vertical strapping**

2

Vertical strapping

- Laterally movable machine for integration into fully automated production lines
- For layers of pavers and building blocks with or without pallet

- Alternatively with
  - high tensile polyester strap up to 19 mm wide
  - steel strap
- For product securing in difficult transportation and climatic conditions