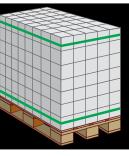

## Strapping of larger sized products

2

Horizontal strapping

- One to four straps
- Movable machine
- For layers of pavers and building blocks with or without pallet

With polypropylene strap up to 16 mm wide or polyester strap up to 10 mm wide

### **Horizontal strapping**

1 Horizontal strapping of layers of pavers and building blocks with or without pallet