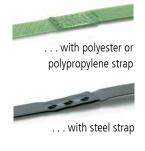

### The right strap

A comprehensive range of plastic strap (PET, PP) and steel strap each with their own characteristics to ensure that strap and equipment are always the best possible combination!