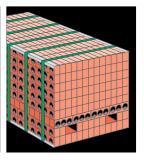

### **Vertical strapping**

2

Vertical strapping

- Laterally movable machine for integration into fully automated production lines
- For layers of pavers and building blocks with or without pallet

- Alternatively with
  - high tensile polyester strap up to 19 mm wide
  - steel strap
- For product securing in difficult transportation and climatic conditions