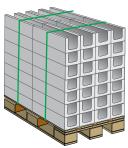

### **Vertical strapping**

2

Vertical strapping

- Laterally movable machine for integration into fully automated production lines
- For layers of pavers and building blocks with or without pallet

- Alternatively with
  - high tensile polyester strap up to 19 mm wide
  - steel strap
- For product securing in difficult transportation and climatic conditions