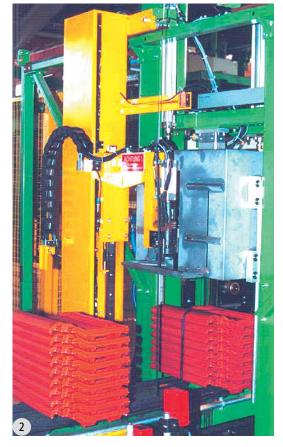

# Strapping of roof tiles with Endsealer technology

1 Horizontal strapping of bundled roof tiles

2, 3 Vertical strapping of small packs of roof tiles

- High availability
- Use of low cost polypropylene and polyester strap