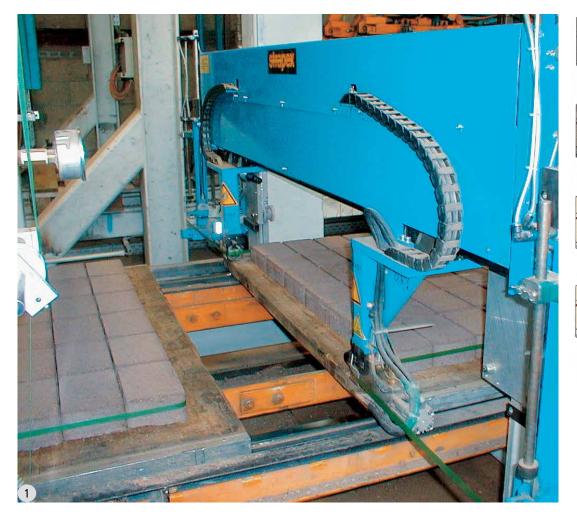

## Horizontal strapping with Endsealer Technology

1 Low strapping height above the fabrication board – by high speed

With polypropylene or polyester strap