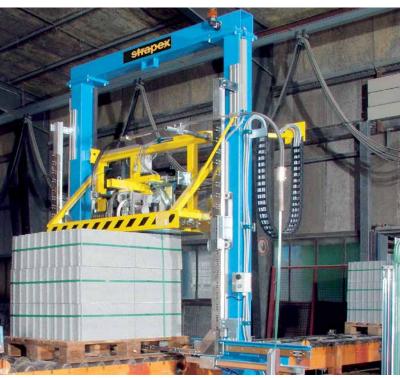

## Protection from environmental influences with cover sheets or stretch film

Machine for strapping with cover sheets (automatic application of the cover sheets)

2 Installation for wrapping palletised building material with stretch film