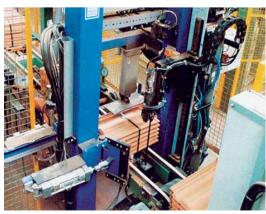

### **Horizontal strapping**

1 Horizontal strapping of layers of pavers and building blocks with or without pallet

### **Vertical strapping**

2

Vertical strapping

- Laterally movable machine for integration into fully automated production lines
- For layers of pavers and building blocks with or without pallet

- Alternatively with
  - high tensile polyester strap up to 19 mm wide
  - steel strap
- For product securing in difficult transportation and climatic conditions