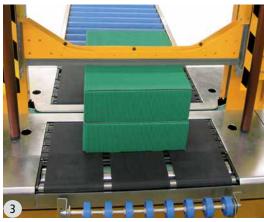

### Strapping of packed small bundles

3 Automatic strapping of packed construction material, e.g. ceramic tiles