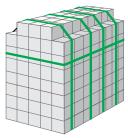

### **Vertical strapping**

2

Vertical strapping

- Laterally movable machine for integration into fully automated production lines
- For layers of pavers and building blocks with or without pallet

- Alternatively with
  - high tensile polyester strap up to 19 mm wide
  - steel strap
- For product securing in difficult transportation and climatic conditions