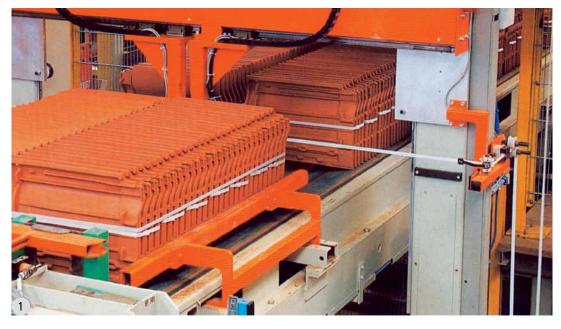

# Strapping of roof tiles with Endsealer technology

1 Horizontal strapping of bundled roof tiles

2, 3 Vertical strapping of small packs of roof tiles

- High availability
- Use of low cost polypropylene and polyester strap