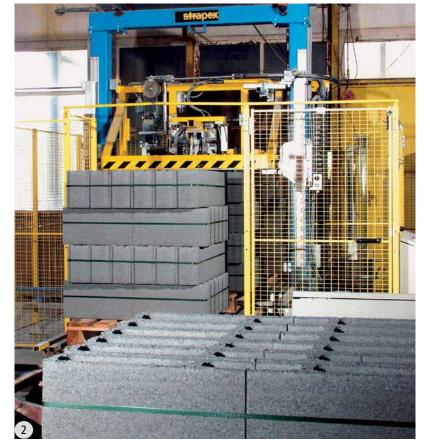

## Strapping of larger sized products

2

Horizontal strapping

- One to four straps
- Movable machine
- For layers of pavers and building blocks with or without pallet

With polypropylene strap up to 16 mm wide or polyester strap up to 10 mm wide

- Consistent strap tension
- Space-saving integration
- Maximum productivity

### Strapex Endsealer – the specific and proven strapping system

- Fewer coil changes due to larger coils resulting in less machine interruption
- Simple integration into existing conveyor systems
- Exact strap positioning
- High availability