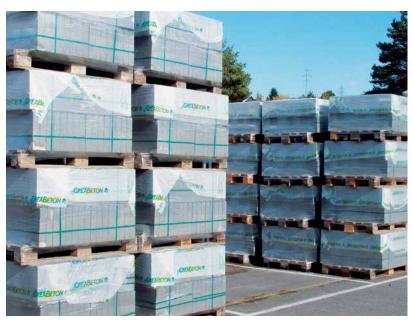

## Protection from environmental influences with cover sheets or stretch film

Machine for strapping with cover sheets (automatic application of the cover sheets)

2 Installation for wrapping palletised building material with stretch film